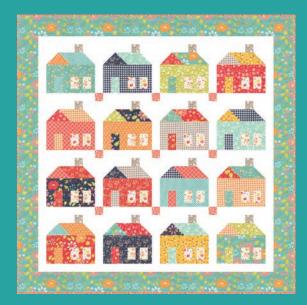

QLD 266 Eclairs 72" x 72" JR Friendly

QLD 267 Quilter's Cottage 60" x 60" F8 Friendly