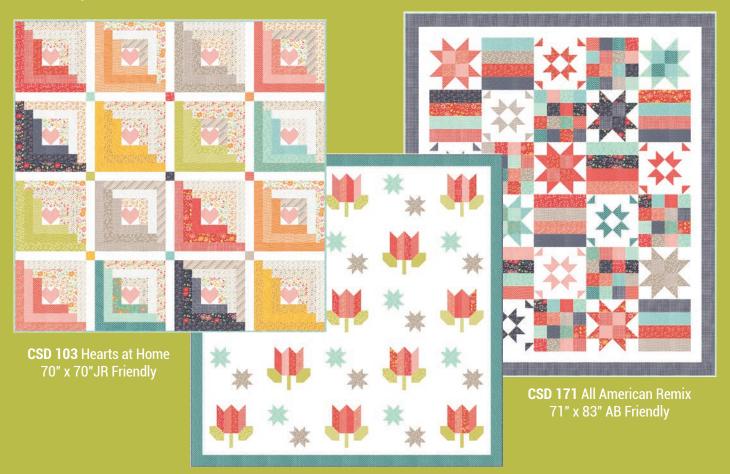

CSD 173 Lizzy 86" x 86" AB Friendly

**CSD 172** Spring Town 61" x 66"

**CSD 170** Simply Sweet 58" x 66"