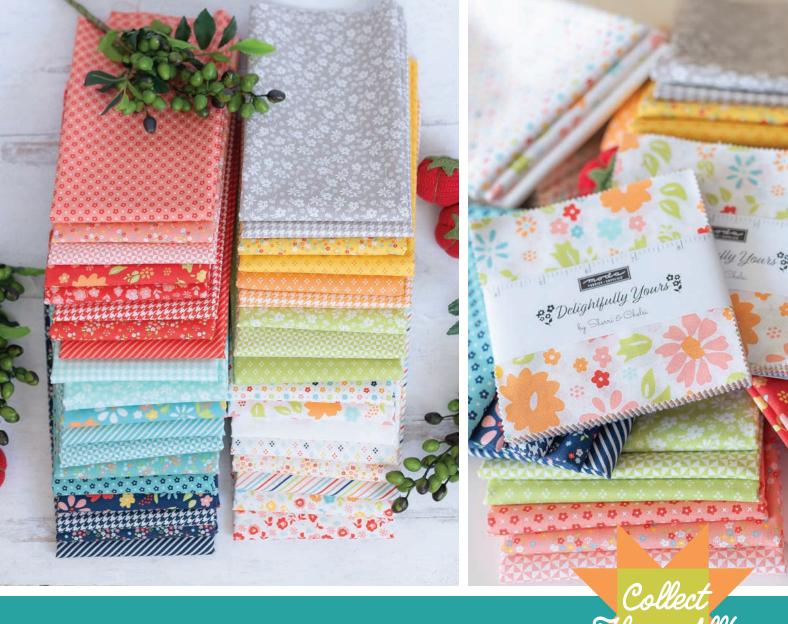

"...a flower blossoms for its own j y..."-Oscar Wilde

Delightfully Yours began as a sister collection to our Simply Delightful basics group. We were inspired to create fabrics in a soft rainbow palette with sized-down geometric basics and Chelsi's signature flo als in a variety of sizes.

This blissful collection delights the senses with a palette of ed, pink, green, orange, yellow, agua, blue, grey and navy mixed with eight beautiful low-volume options. Prints include stripes, dots, pinwheels, and a tiny houndsboth print along with four different prints with flowers in a ange of small, medium, and large sizes.

These happy basics and flo als combine beautifully to provide the perfect garden of lovely fabrics for quilts, home décor, and more. Also included are three different options for 108" wide backings.

XOXO-Sherri & Chelsi