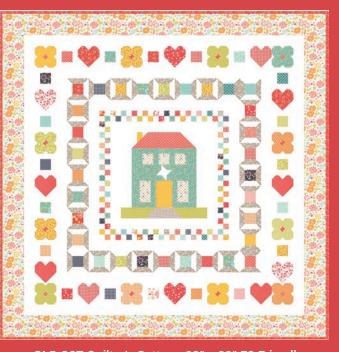

QLD 266 Eclairs 72" x 72" JR Friendly

QLD 267 Quilter's Cottage 60" x 60" F8 Friendly