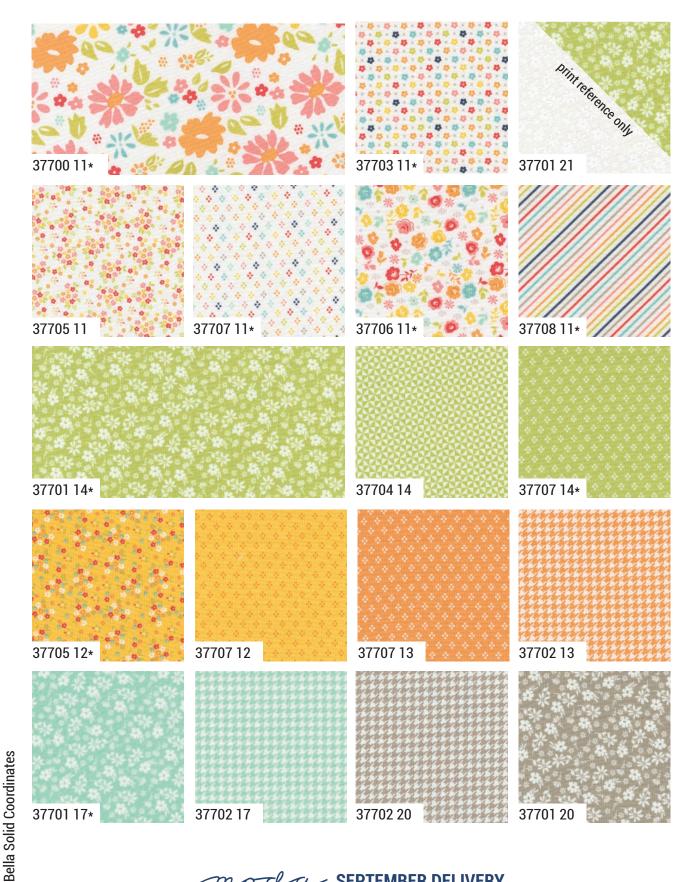

ocla SEPTEMBER DELIVERY

Bella Solid Coordinates

37700

SEPTEMBER DELIVERY

•36 Prints •3 108 Inch Prints •100% Premium Cotton
AB & F8 include all 36 skus. HBs, JRs, LCs, MCs & PPs include 36 skus with two each of 37700.
Assortments and precuts do not include Bella Solid Coordinates.