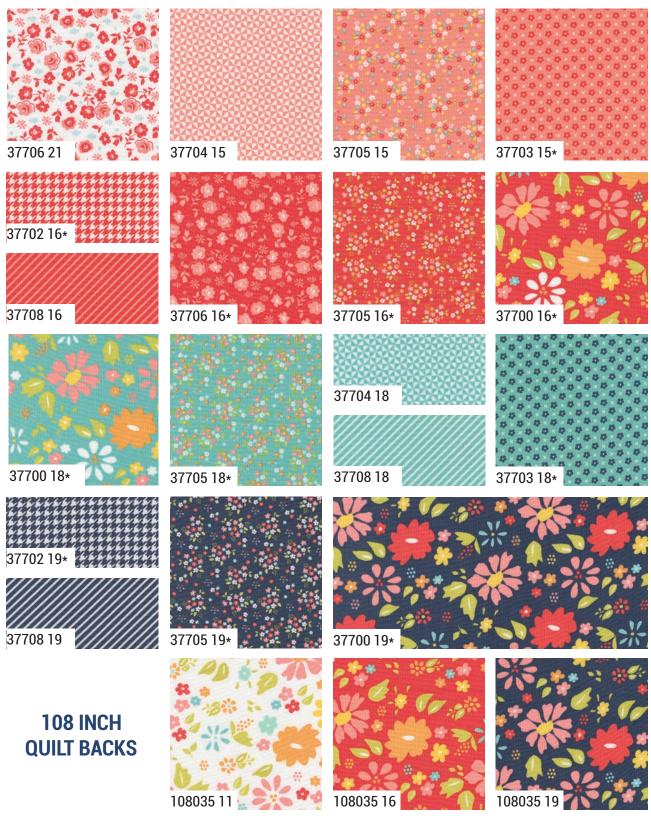

This blissful collection delights the senses with a palette of ed, pink, green, orange, yellow, agua, blue, grey and navy mixed with eight beautiful low-volume options. Prints include stripes, dots, pinwheels, and a tiny houndsboth print along with four different prints with flowers in a ange of small, medium, and large sizes.

These happy basics and flo als combine beautifully to provide the perfect garden of lovely fabrics for quilts, home décor, and more. Also included are three different options for 108" wide backings.

XOXO-Sherri & Chelsi

ocla SEPTEMBER DELIVERY

Bella Solid Coordinates

37700

SEPTEMBER DELIVERY

•36 Prints •3 108 Inch Prints •100% Premium Cotton
AB & F8 include all 36 skus. HBs, JRs, LCs, MCs & PPs include 36 skus with two each of 37700.
Assortments and precuts do not include Bella Solid Coordinates.