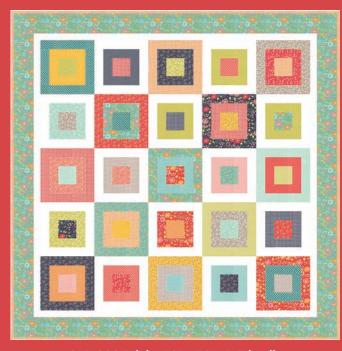

## Patterns by A Quilting Life Designs

QLD 263 Block Party 63" x 76" HB Friendly

QLD 265 Sunnyside 72" x 72" F8 Friendly

QLD 264 Blooming Large Quilt 58" x 68" HB Friendly Small version also available 48" x 58" HB Friendly