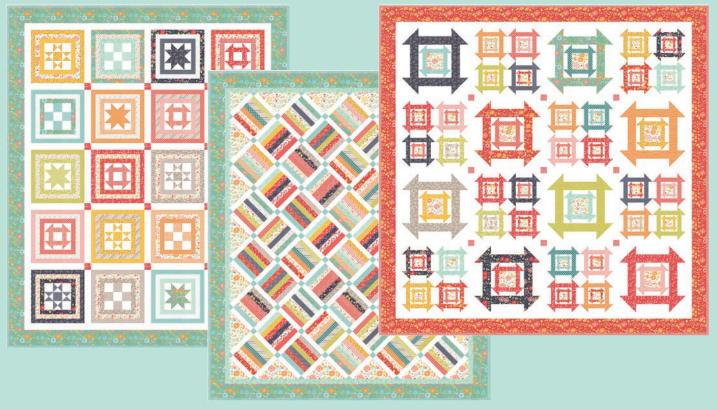

## Patterns by A Quilting Life Designs

QLD 263 Block Party 63" x 76" HB Friendly

QLD 265 Sunnyside 72" x 72" F8 Friendly

QLD 264 Blooming Large Quilt 58" x 68" HB Friendly Small version also available 48" x 58" HB Friendly