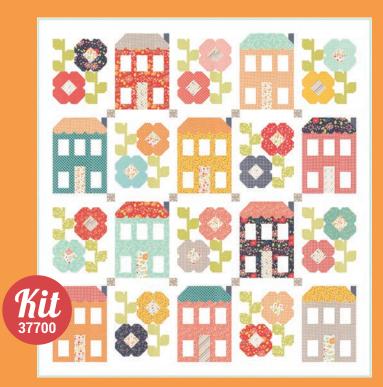

MTIN37700 Sherri and Chelsi's Delightfully Yours Tin

Cozy 34" x 34" Only available with purchase of Collector Series Tin