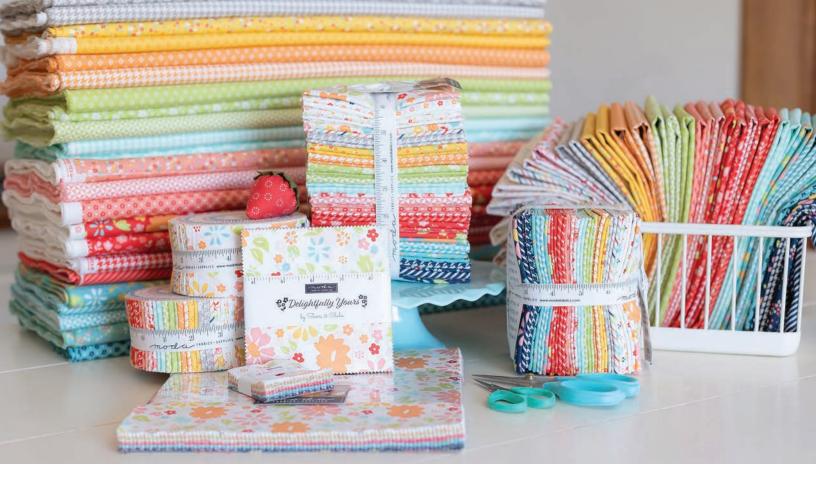

"...a flower blossoms for its own j y..."-Oscar Wilde

Delightfully Yours began as a sister collection to our Simply Delightful basics group. We were inspired to create fabrics in a soft rainbow palette with sized-down geometric basics and Chelsi's signature flo als in a variety of sizes.

This blissful collection delights the senses with a palette of ed, pink, green, orange, yellow, agua, blue, grey and navy mixed with eight beautiful low-volume options. Prints include stripes, dots, pinwheels, and a tiny houndsboth print along with four different prints with flowers in a ange of small, medium, and large sizes.

These happy basics and flo als combine beautifully to provide the perfect garden of lovely fabrics for quilts, home décor, and more. Also included are three different options for 108" wide backings.

XOXO-Sherri & Chelsi