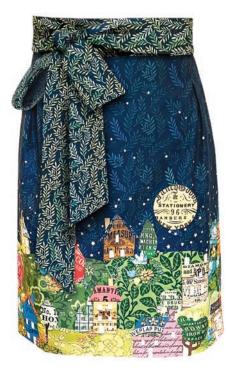

PP

**CKQ 2402** Skybound 75" x 75" by Copper Kettle Quilt Company

PS39560 Paper Hamlet 48" x 60" by Moda Fabrics

FREE PATTERN Aloha Girl Apron by Fig Tree and Co. available to download here https://figtreequilts.typepad.com/alohaapron1.pdf