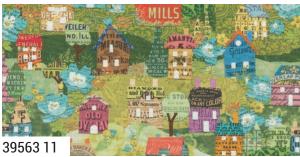

ham·let (ham-lət) noun : a small village.

Welcome to Paper Hamlet– a delightful and creative community designed with snippets of advertising ephemera, wallpaper patterns, and other vintage printed papers. This little settlement is comprised of rolling knolls layered with homes, fussy-cut floals, sweet song birds, tiny dwellings tumbled about, famed bits of houses & homewares, and forever repeats of foliage. You can read through pages of vintage sewing book text under a clear night of shining paper stars. A whimsical alphabet combines bold letters with tiny homes nestled throughout. The collection includes a vibrant, double-boder neighborhood lit by a full moon on a starry night– ideal for apparel, bags & accessories, and home decor projects. Come for a visit and plan to stay in this warm & enchanting Paper Hamlet offering endless, charming project possibilities.

# paperHamlet BY CATHE HOLDEN

39561 18

39567 18

39565 18

39562 18

moda OCTOBER DELIVERY

39560 18

39569 11