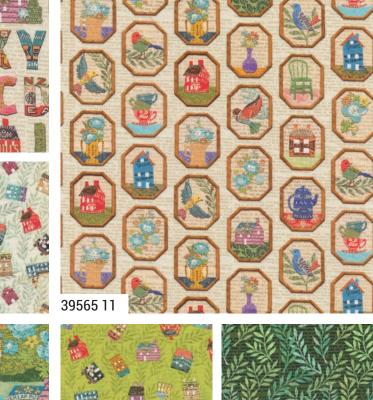

ham·let (ham-lət) noun : a small village.

Welcome to Paper Hamlet– a delightful and creative community designed with snippets of advertising ephemera, wallpaper patterns, and other vintage printed papers. This little settlement is comprised of rolling knolls layered with homes, fussy-cut floals, sweet song birds, tiny dwellings tumbled about, famed bits of houses & homewares, and forever repeats of foliage. You can read through pages of vintage sewing book text under a clear night of shining paper stars. A whimsical alphabet combines bold letters with tiny homes nestled throughout. The collection includes a vibrant, double-boder neighborhood lit by a full moon on a starry night– ideal for apparel, bags & accessories, and home decor projects. Come for a visit and plan to stay in this warm & enchanting Paper Hamlet offering endless, charming project possibilities.

# paperHamlet BY CATHE HOLDEN

39561 18

39567 18

39565 18

39562 18

moda OCTOBER DELIVERY

39560 18

39569 11