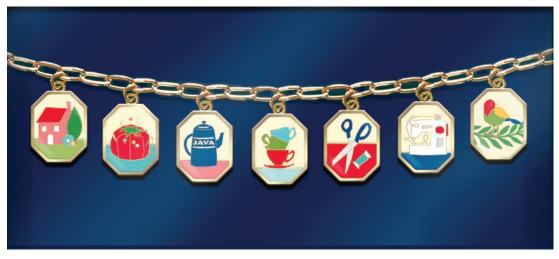

ities.





















**Grunge Coordinates** 

74 modafabrics.com

# 30150 337 ARUBA

30150 225 NAVY

**Gurnge Coordinates** 

# paperHamlet BY CATHE HOLDEN









39561 18



39567 18



39565 18







39562 18

moda OCTOBER DELIVERY

39560 18



39569 11

LC







AB

JR

OCTOBER DELIVERY

AB includes all 20 skus cut 39569-11 36" x 44".JRs, LCs & PPs include 19 skus plus 39563-11 & 39567-11. JRs, LCs & PPs do not include 39569. Assortments and precuts do not include Grunge Coordinates.

PP



**CKQ 2402** Skybound 75" x 75" by Copper Kettle Quilt Company



PS39560 Paper Hamlet 48" x 60" by Moda Fabrics



FREE PATTERN Aloha Girl Apron by Fig Tree and Co. available to download here https://figtreequilts.typepad.com/alohaapron1.pdf





99PK1219C200B Wool Hook Pillow - Village



CH202 Charm Bracelet

### moda OCTOBER DELIVERY







**CH1011** Home Is Where Your Sewing Machine Is Tin Mul 5

10

NEW

**1005 97** Home Is Where Your Sewing Machine Is Zipper Bag Mul 6