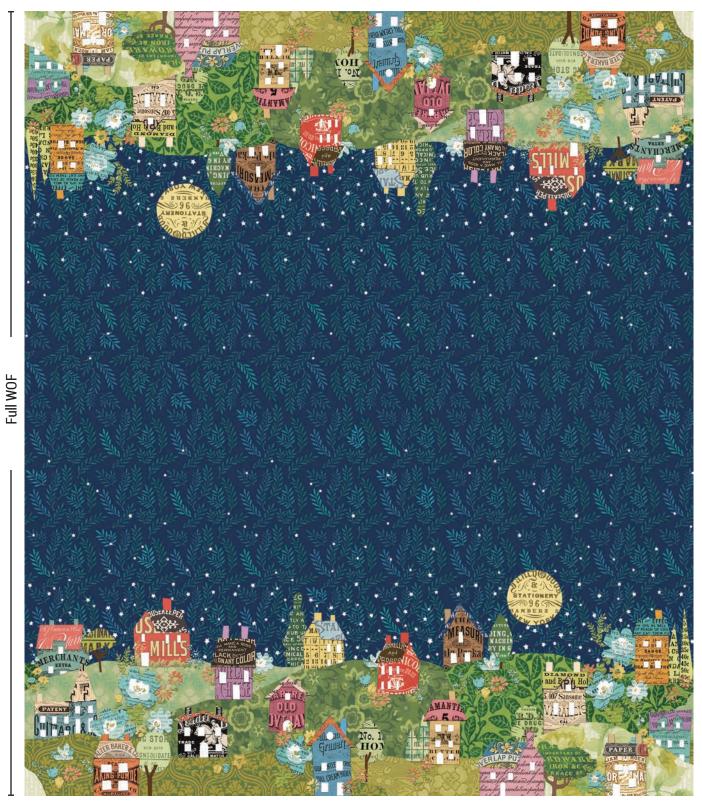

ham·let (ham-lət) noun : a small village.

Welcome to Paper Hamlet– a delightful and creative community designed with snippets of advertising ephemera, wallpaper patterns, and other vintage printed papers. This little settlement is comprised of rolling knolls layered with homes, fussy-cut floals, sweet song birds, tiny dwellings tumbled about, famed bits of houses & homewares, and forever repeats of foliage. You can read through pages of vintage sewing book text under a clear night of shining paper stars. A whimsical alphabet combines bold letters with tiny homes nestled throughout. The collection includes a vibrant, double-boder neighborhood lit by a full moon on a starry night– ideal for apparel, bags & accessories, and home decor projects. Come for a visit and plan to stay in this warm & enchanting Paper Hamlet offering endless, charming project possibilities.