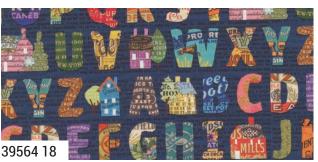

ham·let (ham-lət) noun : a small village.

Welcome to Paper Hamlet– a delightful and creative community designed with snippets of advertising ephemera, wallpaper patterns, and other vintage printed papers. This little settlement is comprised of rolling knolls layered with homes, fussy-cut floals, sweet song birds, tiny dwellings tumbled about, famed bits of houses & homewares, and forever repeats of foliage. You can read through pages of vintage sewing book text under a clear night of shining paper stars. A whimsical alphabet combines bold letters with tiny homes nestled throughout. The collection includes a vibrant, double-boder neighborhood lit by a full moon on a starry night– ideal for apparel, bags & accessories, and home decor projects. Come for a visit and plan to stay in this warm & enchanting Paper Hamlet offering endless, charming project possibilities.

# paperHamlet BY CATHE HOLDEN

39561 18

39567 18

39565 18

39562 18

moda OCTOBER DELIVERY

39560 18

39569 11