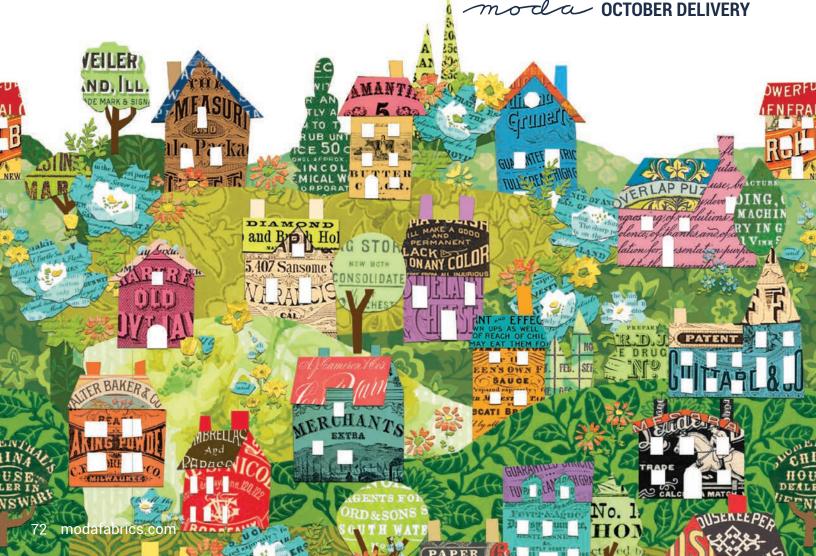

ham·let (ham-lət) noun : a small village.

Welcome to Paper Hamlet– a delightful and creative community designed with snippets of advertising ephemera, wallpaper patterns, and other vintage printed papers. This little settlement is comprised of rolling knolls layered with homes, fussy-cut floals, sweet song birds, tiny dwellings tumbled about, famed bits of houses & homewares, and forever repeats of foliage. You can read through pages of vintage sewing book text under a clear night of shining paper stars. A whimsical alphabet combines bold letters with tiny homes nestled throughout. The collection includes a vibrant, double-boder neighborhood lit by a full moon on a starry night– ideal for apparel, bags & accessories, and home decor projects. Come for a visit and plan to stay in this warm & enchanting Paper Hamlet offering endless, charming project possibilities.

# paperHamlet BY CATHE HOLDEN

39561 18

39567 18

39565 18

39562 18

moda OCTOBER DELIVERY

39560 18

39569 11