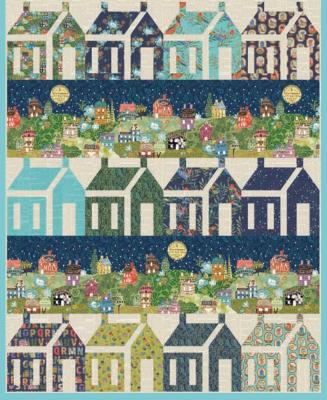

ham·let (ham-lət) noun : a small village.

Welcome to Paper Hamlet– a delightful and creative community designed with snippets of advertising ephemera, wallpaper patterns, and other vintage printed papers. This little settlement is comprised of rolling knolls layered with homes, fussy-cut floals, sweet song birds, tiny dwellings tumbled about, famed bits of houses & homewares, and forever repeats of foliage. You can read through pages of vintage sewing book text under a clear night of shining paper stars. A whimsical alphabet combines bold letters with tiny homes nestled throughout. The collection includes a vibrant, double-boder neighborhood lit by a full moon on a starry night– ideal for apparel, bags & accessories, and home decor projects. Come for a visit and plan to stay in this warm & enchanting Paper Hamlet offering endless, charming project possibilities.

PP

**CKQ 2402** Skybound 75" x 75" by Copper Kettle Quilt Company

PS39560 Paper Hamlet 48" x 60" by Moda Fabrics

FREE PATTERN Aloha Girl Apron by Fig Tree and Co. available to download here https://figtreequilts.typepad.com/alohaapron1.pdf