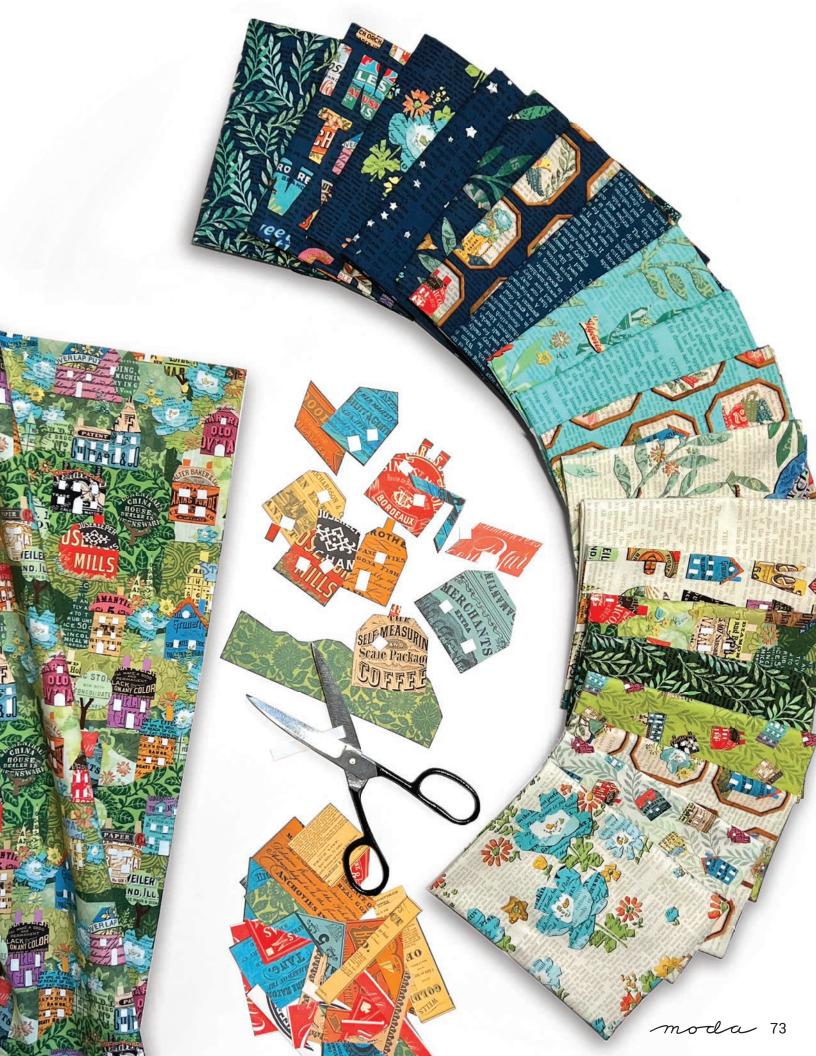

# paperHamlet BY CATHE HOLDEN

39561 18

39567 18

39565 18

39562 18

moda OCTOBER DELIVERY

39560 18

39569 11

LC

AB

JR

OCTOBER DELIVERY

AB includes all 20 skus cut 39569-11 36" x 44".JRs, LCs & PPs include 19 skus plus 39563-11 & 39567-11. JRs, LCs & PPs do not include 39569. Assortments and precuts do not include Grunge Coordinates.