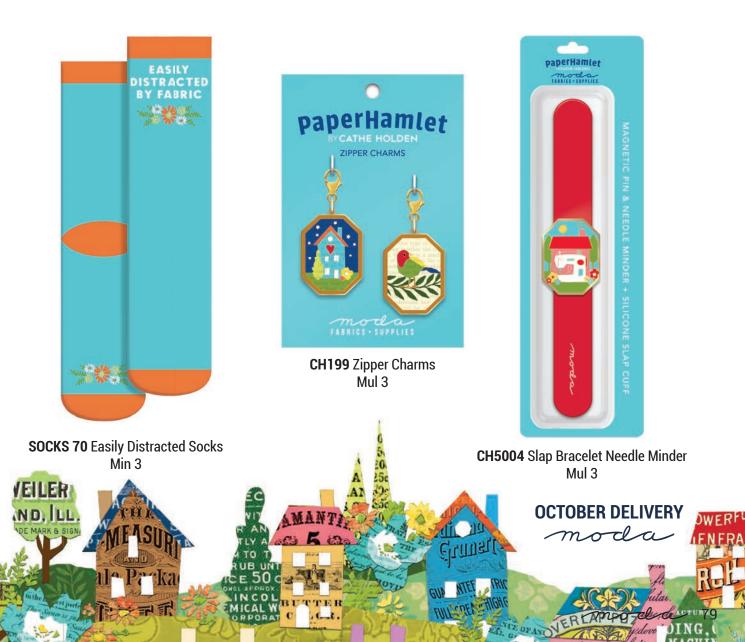

39565 18







39562 18

moda OCTOBER DELIVERY

39560 18



39569 11

LC







AB

JR

OCTOBER DELIVERY

AB includes all 20 skus cut 39569-11 36" x 44".JRs, LCs & PPs include 19 skus plus 39563-11 & 39567-11. JRs, LCs & PPs do not include 39569. Assortments and precuts do not include Grunge Coordinates.

PP



**CKQ 2402** Skybound 75" x 75" by Copper Kettle Quilt Company



PS39560 Paper Hamlet 48" x 60" by Moda Fabrics



FREE PATTERN Aloha Girl Apron by Fig Tree and Co. available to download here https://figtreequilts.typepad.com/alohaapron1.pdf





99PK1219C200B Wool Hook Pillow - Village



CH202 Charm Bracelet

### moda OCTOBER DELIVERY







**CH1011** Home Is Where Your Sewing Machine Is Tin Mul 5

10

NEW

**1005 97** Home Is Where Your Sewing Machine Is Zipper Bag Mul 6