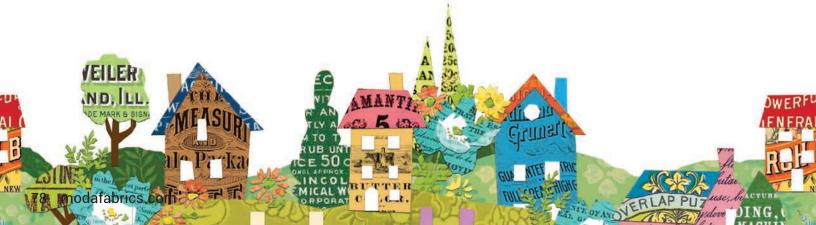

ham·let (ham-lət) noun : a small village.

Welcome to Paper Hamlet– a delightful and creative community designed with snippets of advertising ephemera, wallpaper patterns, and other vintage printed papers. This little settlement is comprised of rolling knolls layered with homes, fussy-cut floals, sweet song birds, tiny dwellings tumbled about, famed bits of houses & homewares, and forever repeats of foliage. You can read through pages of vintage sewing book text under a clear night of shining paper stars. A whimsical alphabet combines bold letters with tiny homes nestled throughout. The collection includes a vibrant, double-boder neighborhood lit by a full moon on a starry night– ideal for apparel, bags & accessories, and home decor projects. Come for a visit and plan to stay in this warm & enchanting Paper Hamlet offering endless, charming project possibilities.

# paperHamlet BY CATHE HOLDEN

39561 18

39567 18

39565 18

39562 18

moda OCTOBER DELIVERY

39560 18

39569 11