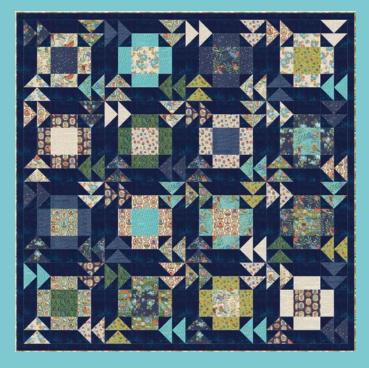

PP

**CKQ 2402** Skybound 75" x 75" by Copper Kettle Quilt Company

PS39560 Paper Hamlet 48" x 60" by Moda Fabrics

FREE PATTERN Aloha Girl Apron by Fig Tree and Co. available to download here https://figtreequilts.typepad.com/alohaapron1.pdf