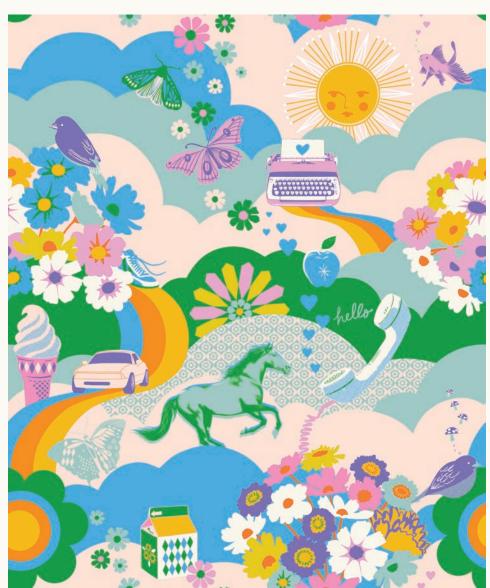

FROM CAROUSEL

In 2023, Melody created her fi st big landscape print for her collection Rise and Shine. These prints take a lot of time and care; they're like putting together a big puzzle, and it's immensely satisfying when all of the elements come together. A year later, she was ready to do it again, and she made a second landscape print for her collection Carousel. And now, she has pulled all of her favorite things, from race cars to soft serve ice cream into one big print for Best Day Ever. This print is full of references to previous fabric collections. If you look hard, you'll see motifs from throughout her 15 years of designing fabric.