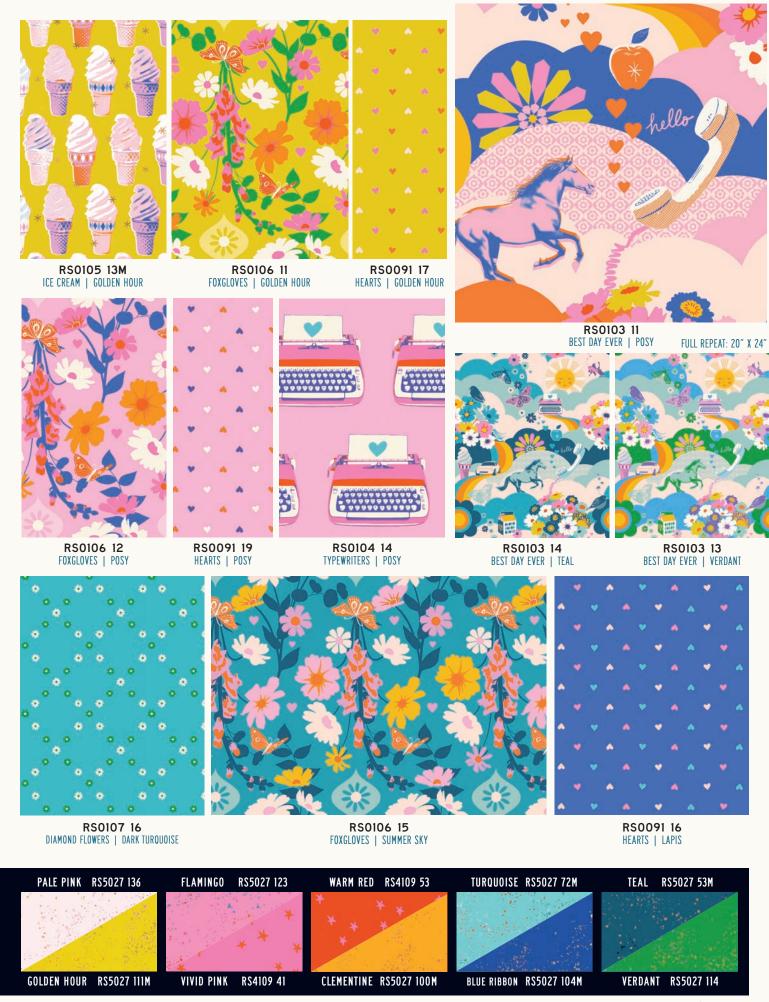

COTTON PRINT FROM 2015, first time on quilting fabric!

CANVAS PRINTS FROM 2011

CANVAS PRINTS FROM 2021

In her collection Juicy, Melody included 5 colorways of her Hearts design. This season, she's following up with 5 brand new colors!

FROM CAROUSEL

In 2023, Melody created her fi st big landscape print for her collection Rise and Shine. These prints take a lot of time and care; they're like putting together a big puzzle, and it's immensely satisfying when all of the elements come together. A year later, she was ready to do it again, and she made a second landscape print for her collection Carousel. And now, she has pulled all of her favorite things, from race cars to soft serve ice cream into one big print for Best Day Ever. This print is full of references to previous fabric collections. If you look hard, you'll see motifs from throughout her 15 years of designing fabric.