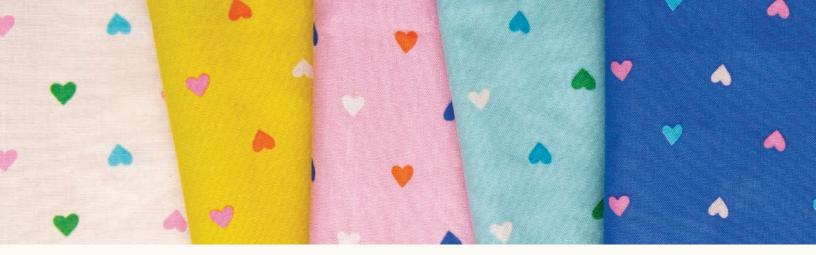

COTTON PRINT FROM 2015, first time on quilting fabric!

CANVAS PRINTS FROM 2011

CANVAS PRINTS FROM 2021

In her collection Juicy, Melody included 5 colorways of her Hearts design. This season, she's following up with 5 brand new colors!

RSO091 20 HEARTS | TURQUOISE

RS0104 15 TYPEWRITERS | TURQUOISE

RS0105 17M ICE CREAM | DARK TURQUOISE