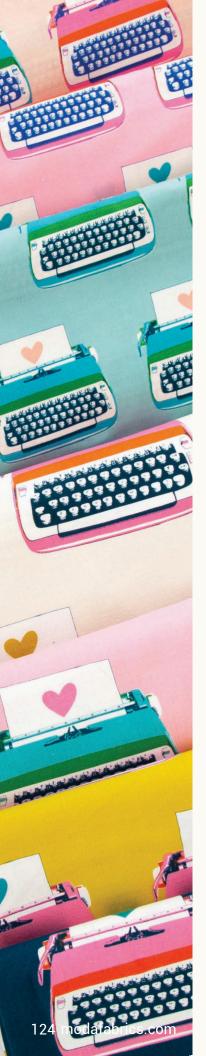

## a look back OVER MELODY'S TYPEWRITER PRINT

Melody has been putting her typewriter design on fabric since 2011, and she's introducing a fresh round of new colors this season on both cotton and canvas. She also made a large scale typewriter panel based on an art print she created last year.

COTTON PRINT FROM 2015, first time on quilting fabric!

CANVAS PRINTS FROM 2011

CANVAS PRINTS FROM 2021

In her collection Juicy, Melody included 5 colorways of her Hearts design. This season, she's following up with 5 brand new colors!