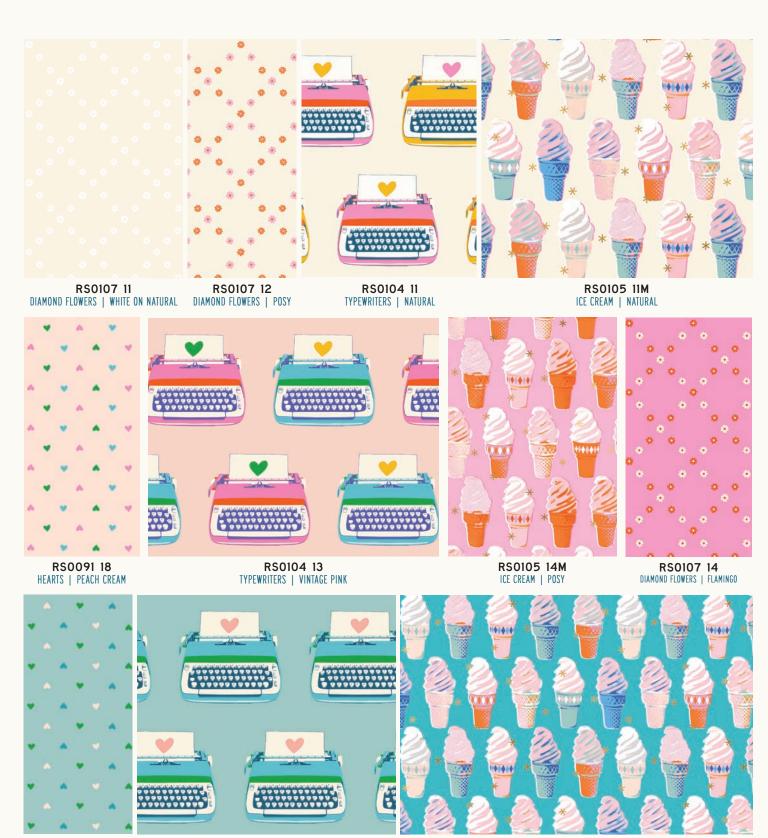

## a look back OVER MELODY'S TYPEWRITER PRINT

Melody has been putting her typewriter design on fabric since 2011, and she's introducing a fresh round of new colors this season on both cotton and canvas. She also made a large scale typewriter panel based on an art print she created last year.

COTTON PRINT FROM 2015, first time on quilting fabric!

CANVAS PRINTS FROM 2011

CANVAS PRINTS FROM 2021

In her collection Juicy, Melody included 5 colorways of her Hearts design. This season, she's following up with 5 brand new colors!