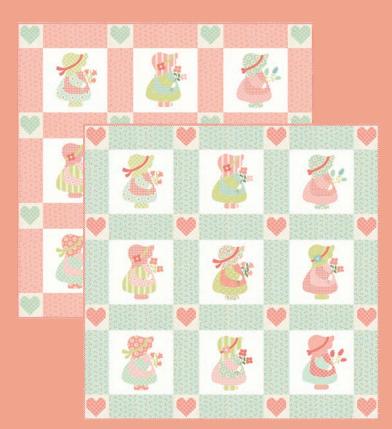

by Heather Briggs of My Sew Quilty life

**MSQL 184** Quilt Room BOM 70" x 70"

MSQL 180 Happy Hearts 75" x 90" LC Friendly

MSQL 181 Lovely Stitches 67" x 80"

**MSQL 183** Starburst 72" x 72"

FREE PATTERN Hopscotch 40" x 50" PP Friendly