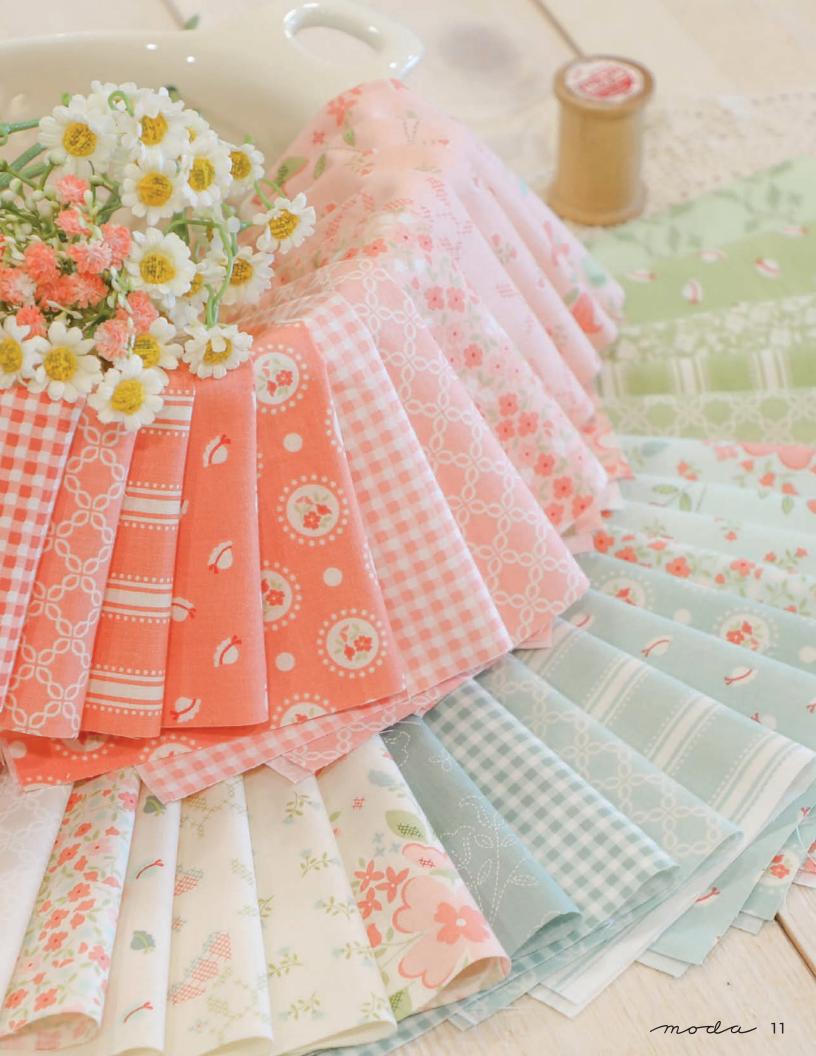

"My bonnet's full of posies, and my cheeks are oh so rosy."

Imagine a sunny stroll through the countryside, a lace-trimmedbonnet tied just so, and a basket brimming with freshly picked flowers. The Sunbonnet Collection is a heartfelt nod to those simpler, sweeter days, where time moved slower and every moment felt like a cherished memory. With soft shades of pink, blue, cream, and green, this collection is filled with delicate floals, dainty ginghams, and vintage-inspied prints—perfect for quilts, heirlooms, and keepsakes made with love.

At the heart of the collection is a precious panel featuring little sunbonnet girls holding flowers, eady to inspire projects as charming and timeless as a bouquet of wildflowers. Whether you're making a cozy quilt or stitching up something special to pass down, I hope this collection feels like a little piece of the past brought back to life and adds a sense of nostalgia and sweetness to every project.