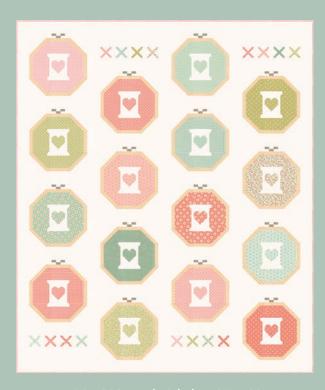

by Heather Briggs of My Sew Quilty life

**MSQL 184** Quilt Room BOM 70" x 70"

MSQL 180 Happy Hearts 75" x 90" LC Friendly

MSQL 181 Lovely Stitches 67" x 80"

**MSQL 183** Starburst 72" x 72"

FREE PATTERN Hopscotch 40" x 50" PP Friendly