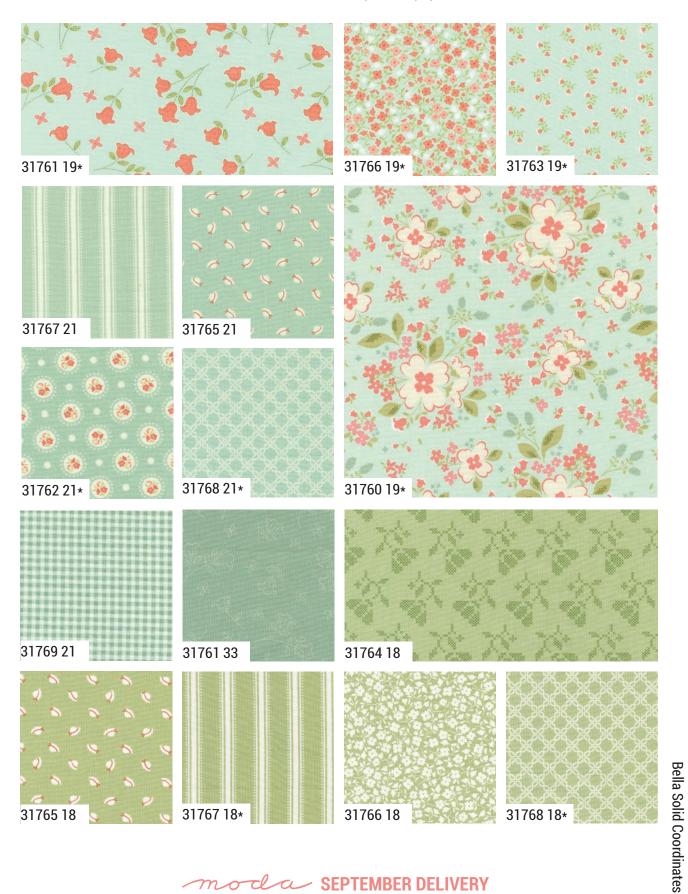

## moda SEPTEMBER DELIVERY

Clau SEPTEMBER DELIVERY

moda SEPTEMBER DELIVERY

31770 11 Panel Size: 36" x 44. Block Size: 12" x 11".

31760

**SEPTEMBER DELIVERY** 

•37 Prints •100% Premium Cotton

AB includes all 37 skus - cut panel 31770-11 36" x 44". F8 includes 36 skus. JRs, LCs, MCs & PPs include 36 skus with two each of 31760 & 31766-11. Only the AB includes the panel. Bella Solid coordinates are not included in assortments or precuts.