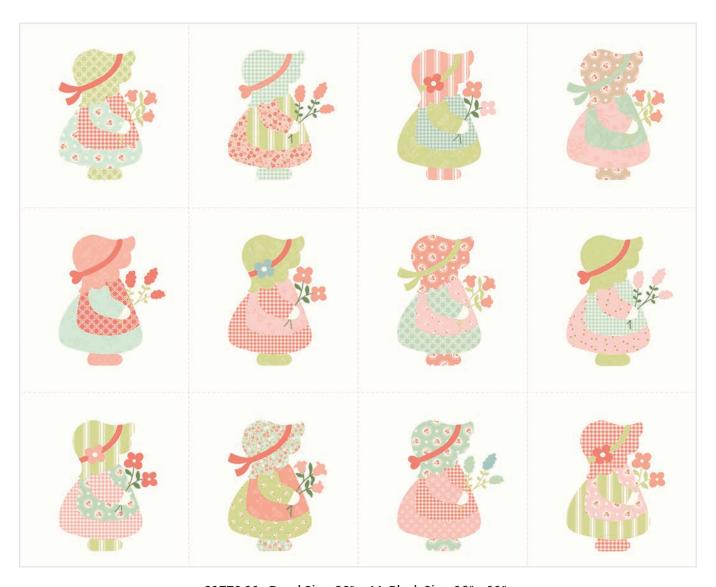

At the heart of the collection is a precious panel featuring little sunbonnet girls holding flowers, eady to inspire projects as charming and timeless as a bouquet of wildflowers. Whether you're making a cozy quilt or stitching up something special to pass down, I hope this collection feels like a little piece of the past brought back to life and adds a sense of nostalgia and sweetness to every project.

## moda SEPTEMBER DELIVERY

Clau SEPTEMBER DELIVERY

moda SEPTEMBER DELIVERY

31770 11 Panel Size: 36" x 44. Block Size: 12" x 11".

31760

**SEPTEMBER DELIVERY** 

•37 Prints •100% Premium Cotton

AB includes all 37 skus - cut panel 31770-11 36" x 44". F8 includes 36 skus. JRs, LCs, MCs & PPs include 36 skus with two each of 31760 & 31766-11. Only the AB includes the panel. Bella Solid coordinates are not included in assortments or precuts.