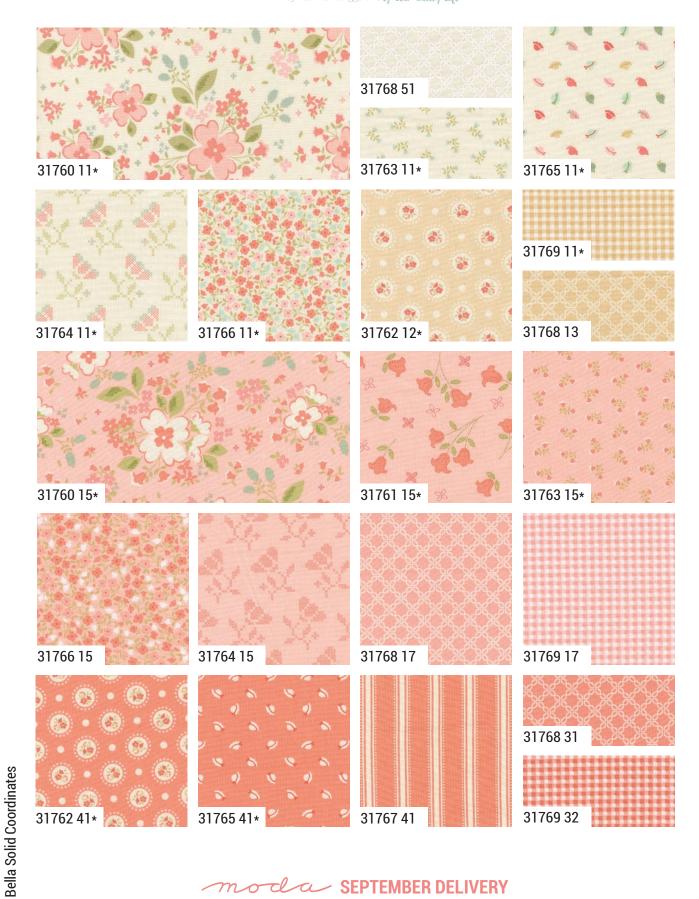

## moda SEPTEMBER DELIVERY

Clau SEPTEMBER DELIVERY

moda SEPTEMBER DELIVERY

31770 11 Panel Size: 36" x 44. Block Size: 12" x 11".

31760

**SEPTEMBER DELIVERY** 

•37 Prints •100% Premium Cotton

AB includes all 37 skus - cut panel 31770-11 36" x 44". F8 includes 36 skus. JRs, LCs, MCs & PPs include 36 skus with two each of 31760 & 31766-11. Only the AB includes the panel. Bella Solid coordinates are not included in assortments or precuts.