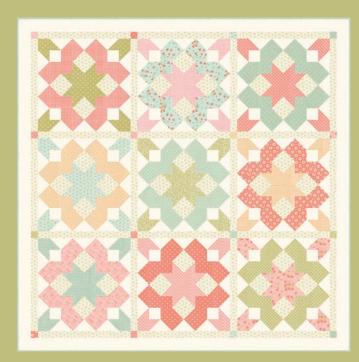

by Heather Briggs of My Sew Quilty life

**MSQL 184** Quilt Room BOM 70" x 70"

MSQL 180 Happy Hearts 75" x 90" LC Friendly

MSQL 181 Lovely Stitches 67" x 80"

**MSQL 183** Starburst 72" x 72"

FREE PATTERN Hopscotch 40" x 50" PP Friendly