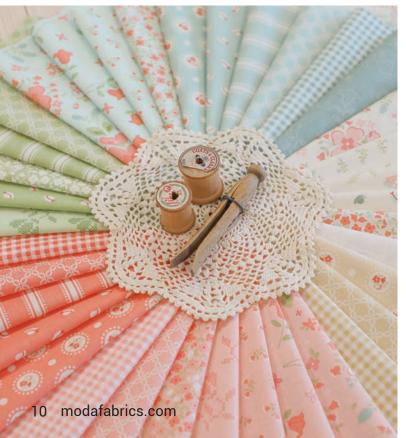

"My bonnet's full of posies, and my cheeks are oh so rosy."

Imagine a sunny stroll through the countryside, a lace-trimmedbonnet tied just so, and a basket brimming with freshly picked flowers. The Sunbonnet Collection is a heartfelt nod to those simpler, sweeter days, where time moved slower and every moment felt like a cherished memory. With soft shades of pink, blue, cream, and green, this collection is filled with delicate floals, dainty ginghams, and vintage-inspied prints—perfect for quilts, heirlooms, and keepsakes made with love.

At the heart of the collection is a precious panel featuring little sunbonnet girls holding flowers, eady to inspire projects as charming and timeless as a bouquet of wildflowers. Whether you're making a cozy quilt or stitching up something special to pass down, I hope this collection feels like a little piece of the past brought back to life and adds a sense of nostalgia and sweetness to every project.