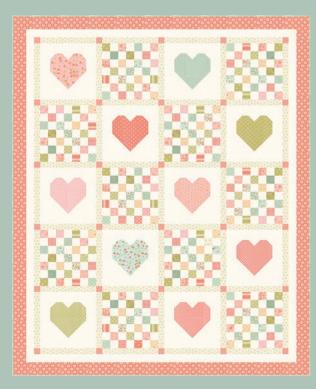

by Heather Briggs of My Sew Quilty life

**MSQL 184** Quilt Room BOM 70" x 70"

MSQL 180 Happy Hearts 75" x 90" LC Friendly

MSQL 181 Lovely Stitches 67" x 80"

**MSQL 183** Starburst 72" x 72"

FREE PATTERN Hopscotch 40" x 50" PP Friendly