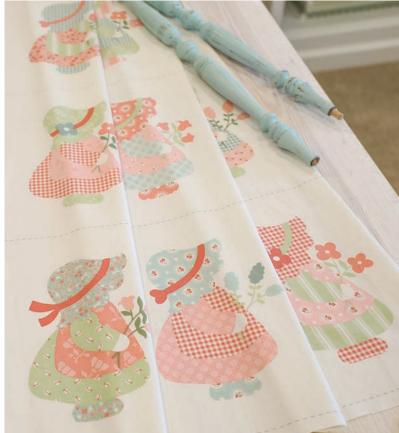

At the heart of the collection is a precious panel featuring little sunbonnet girls holding flowers, eady to inspire projects as charming and timeless as a bouquet of wildflowers. Whether you're making a cozy quilt or stitching up something special to pass down, I hope this collection feels like a little piece of the past brought back to life and adds a sense of nostalgia and sweetness to every project.

## moda SEPTEMBER DELIVERY

Clau SEPTEMBER DELIVERY

moda SEPTEMBER DELIVERY

31770 11 Panel Size: 36" x 44. Block Size: 12" x 11".

31760

**SEPTEMBER DELIVERY** 

•37 Prints •100% Premium Cotton

AB includes all 37 skus - cut panel 31770-11 36" x 44". F8 includes 36 skus. JRs, LCs, MCs & PPs include 36 skus with two each of 31760 & 31766-11. Only the AB includes the panel. Bella Solid coordinates are not included in assortments or precuts.