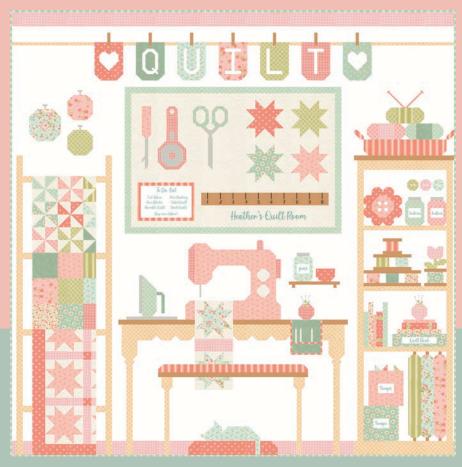

by Heather Briggs of My Sew Quilty life

**MSQL 184** Quilt Room BOM 70" x 70"

MSQL 180 Happy Hearts 75" x 90" LC Friendly

MSQL 181 Lovely Stitches 67" x 80"

**MSQL 183** Starburst 72" x 72"

FREE PATTERN Hopscotch 40" x 50" PP Friendly