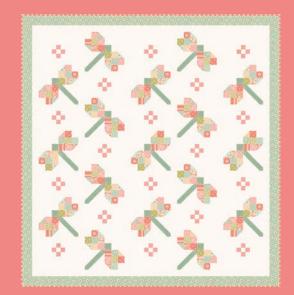

## MTIN31760 My Sew Quilty Life's Sunbonnet Tin

Dragonfly Patches 59" x 62" Only available with purchase of Collector Series Tin