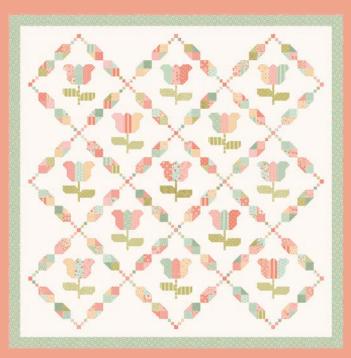

by Heather Briggs of My Sew Quilty life

**MSQL 184** Quilt Room BOM 70" x 70"

MSQL 180 Happy Hearts 75" x 90" LC Friendly

MSQL 181 Lovely Stitches 67" x 80"

**MSQL 183** Starburst 72" x 72"

FREE PATTERN Hopscotch 40" x 50" PP Friendly