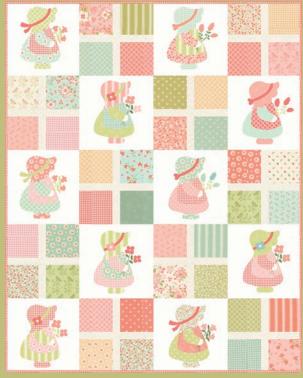

by Heather Briggs of My Sew Quilty life

**MSQL 184** Quilt Room BOM 70" x 70"

MSQL 180 Happy Hearts 75" x 90" LC Friendly

MSQL 181 Lovely Stitches 67" x 80"

**MSQL 183** Starburst 72" x 72"

FREE PATTERN Hopscotch 40" x 50" PP Friendly